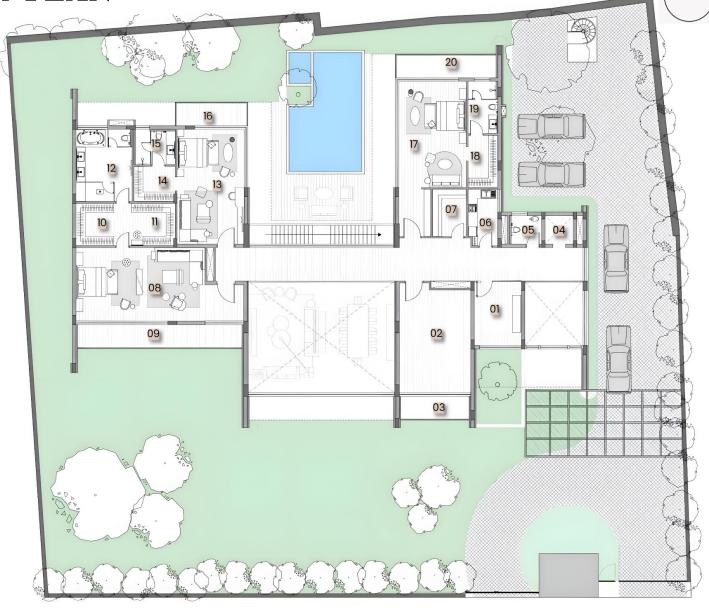

## FIRST FLOOR PLAN

- 01 Office/Pooja
- 02 Multipurpose Room
- 03 Multipurpose Room Balcony
- 04 Lift
- 05 Powder Room
- 06 Pantry
- 07 Laundry
- 08 Master Bedroom 2
- 09 Master Bedroom Balcony
- 10 His Closet
- 11 Her Closet
- 12 Master Washroom
- 13 Children's Bedroom 1
- 14 Children's Closet
- 15 Children's Washroom
- 16 Children's Bedroom Balcony
- 17 Children's Bedroom 2
- 18 Children's Closet
- 19 Children's Washroom
- 20 Children's Bedroom Balcony