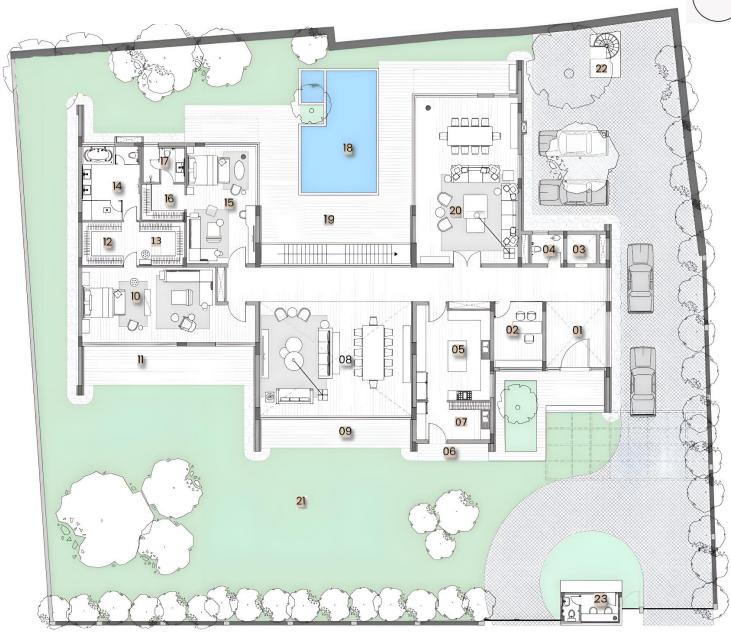

## **GROUND FLOOR PLAN**

- 01 Entrance Foyer
- 02 Office/Pooja
- 03 Lift
- 04 Powder Room
- 05 Kitchen
- 06 Kitchen Deck
- 07 Wet Kitchen Area
- O8 Family Lounge & Dining (Double Ht)
- 09 Lounge Deck
- 10 Master Bedroom
- 11 Master Bedroom Deck
- 12 His Closet
- 13 Her Closet
- 14 Master Washroom
- 15 Guest Bedroom
- 16 Guest Closet
- 17 Guest Washroom
- 18 Swimming Pool
- 19 Party Deck
- 20 Formal Living & Dining
- 21 Green Area
- 22 Servant Quarter
- 23 Guard Room