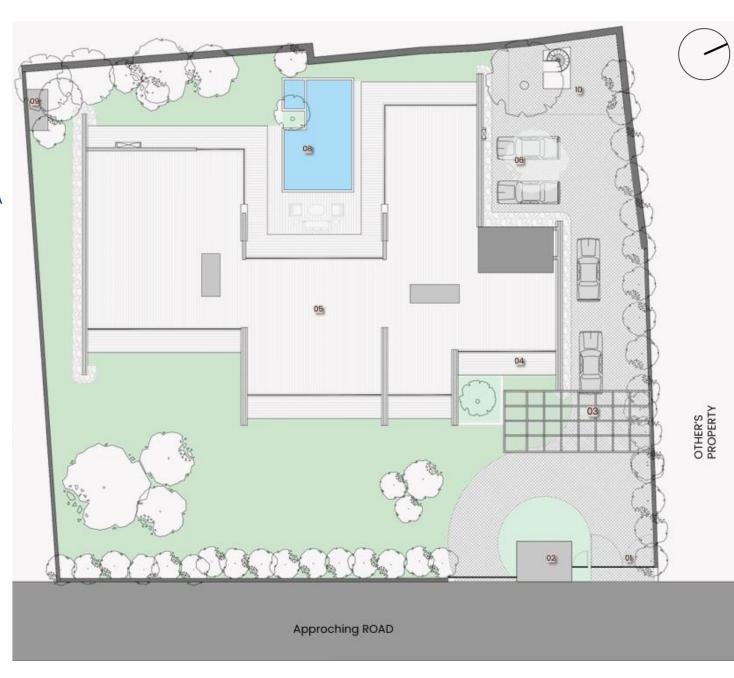

## **SITE PLAN**

- 1 MAIN ENTRANCE
- 2 GUARD ROOM
- 3 DRIVE WAY DROP OFF
- 4 ENTRY FOYER
- 5 BUILD UP AREA
- 6 PARKING
- 7 GREEN LAWN
- 8 SWIMMING POOL
- 9 POOL SIDE SHOWER& CHANGING AREA
- 10 SERVANT QUARTER ENTRANCE